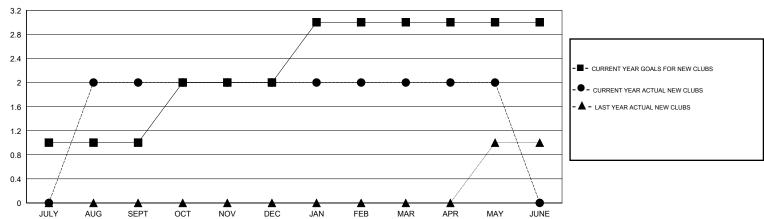

## GOALS AND ACTUAL NEW CLUBS CUMULATIVE

## GOALS AND ACTUAL MEMBERS CUMULATIVE

| - 🔳 - | NEW MEMBER GROWTH NET GOAL |
|-------|----------------------------|
|       |                            |

NEW MEMBER GROWTH ACTUAL
 A - LAST YEAR MEMBERSHIP ACTUAL