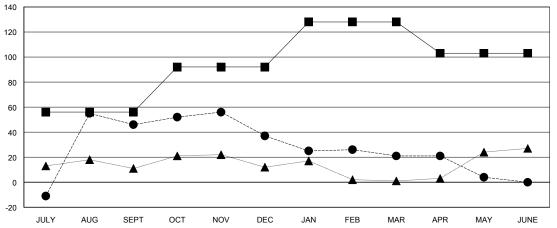

## GOALS AND ACTUAL MEMBERS CUMULATIVE

| - 🔳 - | NEW MEMBER GROWTH NET GOAL |
|-------|----------------------------|
|       |                            |

NEW MEMBER GROWTH ACTUAL
 A - LAST YEAR MEMBERSHIP ACTUAL